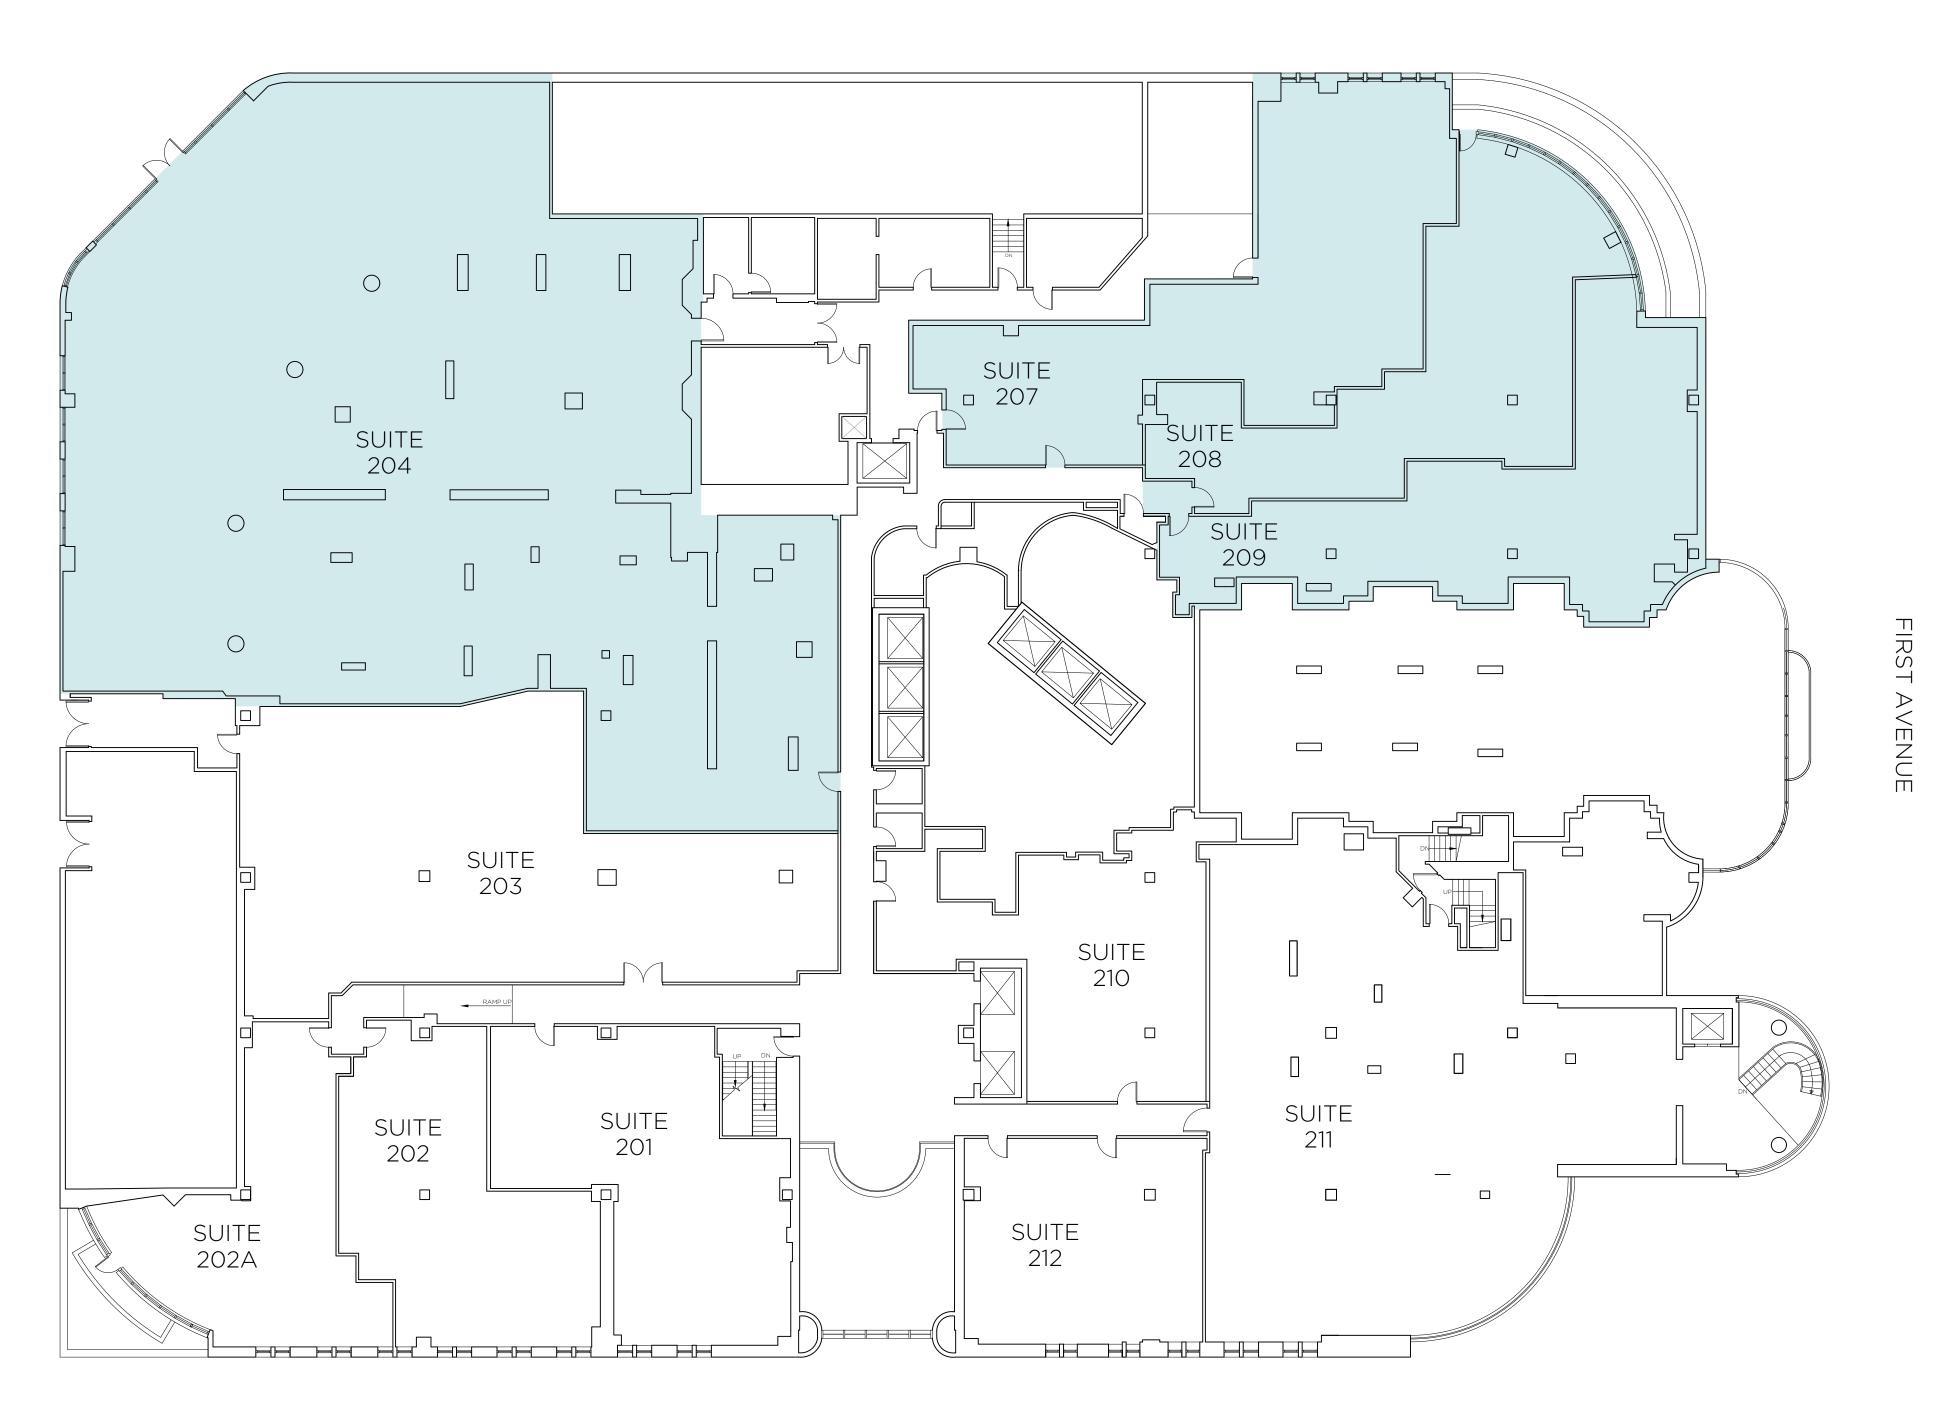

# SUITE 204+207+208+209

Exclusive sales and marketing:

Rudder Property Group 866 United Nations Plaza Suite 207 New York, NY 10017

# NOTES

Unit: 204, 207, 208, 209

Size:

**Real Estate Taxes:** 

23,184 RSF

\$22,711,905

**Price:** 

**Estimated Annual** \$180,685 **Common Charges: Estimated Annual** 

\$187,860